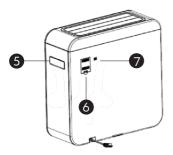

# **PRODUCT & ACCESSORIES**

| 1 | Air Inlet / Front Cover   |
|---|---------------------------|
| 2 | Washable Dust Filter      |
| 3 | Washable Air CAGE™ Filter |
| 4 | Air Outlet Louvers        |

| 5 | Side Handle        |
|---|--------------------|
| 6 | VOC Sensor Cover   |
| 7 | PM2.5 Sensor Cover |

| 8 | VOC Indicator   |
|---|-----------------|
| 9 | PM2.5 Indicator |

Note: Trident Air Activator™ is located under the fan louvers. To be serviced only by Trident Technician.