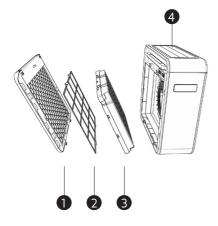

# **PRODUCT & ACCESSORIES**

| 1 | Air Inlet / Front Cover   |
|---|---------------------------|
| 2 | Washable Dust Filter      |
| 3 | Washable Air CAGE™ Filter |
| 4 | Air Outlet Louvers        |

| 5 | Side Handle        |
|---|--------------------|
| 6 | VOC Sensor Cover   |
| 7 | PM2.5 Sensor Cover |

| 8 | VOC Indicator   |
|---|-----------------|
| 9 | PM2.5 Indicator |

Note: Trident Air Activator™ is located under the fan louvers. To be serviced only by Trident Technician.