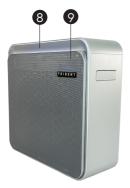

| 8 | VOC Indicator   |
|---|-----------------|
| 9 | PM2.5 Indicator |

Note: Trident Air Activator™ is located under the fan louvers. To be serviced only by Trident Technician.

### AIR QUALITY COLOUR DISPLAY

The current PM2.5 value will simultaneously be displayed in the display window on the control panel.

According to the current readings on PM2.5 condition, the **PM2.5 indicator light** above the front panel changes colour: