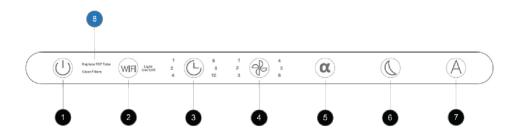

#### **OPERATING INSTRUCTIONS**

- Power On/Off: Activate the device using the power button. All keys will illuminate in white when the machine is turned on.
- **WiFi/Light On/Off:** Long press this button to configure Wi-Fi settings. Quickly pressing the icon, turns sensor lights and control panel lights on and off.
- Timer: Use the timer button to set operational durations (1, 2, 4, 6, 8, 12 hours).
- Fan Speed Adjustment: Adjust the fan speed by pressing the Air Circulator™ button to cycle through settings (1-6).
- **Louver Adjustment:** Modify the angle of the louvers (30, 60, 90 degrees) with the respective button.
- Activate Sleep Mode: Engages a quieter operation by reducing fan speed and turning off lights.
- Activate Auto Mode: Adjusts the purifier settings automatically based on the air quality detected by the sensors.
- Reminder to replace Air Activator™ every 17,000 hours. Will require user to send to Trident Customer Service centre to replace the tube.

**Filter Wash Reminder Display:** Reminds user to wash filter every 6 months. Long press the WiFi button to reset the filter wash reminder.