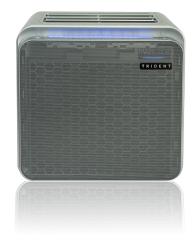

#### **PRODUCT & ACCESSORIES**

| 1 | Air Inlet / Front Cover   |
|---|---------------------------|
| 2 | Washable Dust Filter      |
| 3 | Washable Air CAGE™ Filter |
| 4 | Carbon Ozone Filter       |
| 5 | Air Outlet Louvers        |

| 6 | Side Handle        |
|---|--------------------|
| 7 | VOC Sensor Cover   |
| 8 | PM2.5 Sensor Cover |

| 9  | VOC Indicator   |
|----|-----------------|
| 10 | PM2.5 Indicator |

**Note:** Trident Air Activator™ is located under the fan louvers. To be serviced only by Trident Technician.