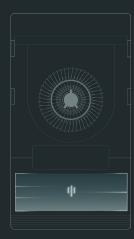

#### **PRODUCT & ACCESSORIES**

| 1 | Air Inlet / Front Cover   |
|---|---------------------------|
| 2 | Washable Dust Filter      |
| 3 | Washable Air CAGE™ Filter |
| 4 | Carbon Ozone Filter       |
| 5 | Air Outlet Louvers        |

| 6 | Side Handle        |
|---|--------------------|
| 7 | VOC Sensor Cover   |
| 8 | PM2.5 Sensor Cover |

| 9  | VOC Indicator   |
|----|-----------------|
| 10 | PM2.5 Indicator |

**Note:** Trident Air Activator™ is located under the fan louvers. To be serviced only by Trident Technician.

#### **OPERATING INSTRUCTIONS**

- Power On/Off: Activate the device using the power button. All keys will illuminate in white when the machine is turned on.
- **WiFi/Light On/Off:** Long press this button to configure Wi-Fi settings. Quickly pressing the icon, turns sensor lights and control panel lights on and off.
- Timer: Use the timer button to set operational durations (1, 2, 4, 6, 8, 12 hours).
- Fan Speed Adjustment: Adjust the fan speed by pressing the Air Circulator™ button to cycle through settings (1-6).
- **Louver Adjustment:** Modify the angle of the louvers (30, 60, 90 degrees) with the respective button.
- Activate Sleep Mode: Engages a quieter operation by reducing fan speed and turning off lights.
- Activate Auto Mode: Adjusts the purifier settings automatically based on the air quality detected by the sensors.
- Reminder to replace Air Activator™ every 17,000 hours. Will require user to send to Trident Customer Service centre to replace the tube.