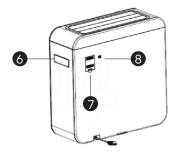

| 6 | Side Handle        |
|---|--------------------|
| 7 | VOC Sensor Cover   |
| 8 | PM2.5 Sensor Cover |

| 9  | VOC Indicator   |
|----|-----------------|
| 10 | PM2.5 Indicator |

**Note:** Trident Air Activator™ is located under the fan louvers. To be serviced only by Trident Technician.