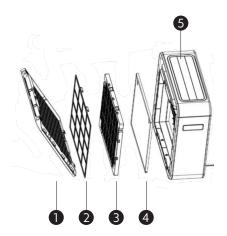

#### **PRODUCT & ACCESSORIES**

| 1 | Air Inlet / Front Cover   |
|---|---------------------------|
| 2 | Washable Dust Filter      |
| 3 | Washable Air CAGE™ Filter |
| 4 | Carbon Ozone Filter       |
| 5 | Air Outlet Louvers        |

#### **MAINTENANCE AND CLEANING**

Washable Dust Filter

Washable Air CAGE™ Filter

Carbon Ozone Filter

Air Activator™

#### Filter Cleaning Guidance:

Except for the Air Carbon Ozone Filter, all pre-filters and Air CAGE $^{\text{m}}$  filters are washable with water.