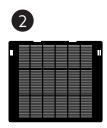

#### **PRODUCT & ACCESSORIES**

| 1 | Air Inlet / Front Cover   |
|---|---------------------------|
| 2 | Washable Dust Filter      |
| 3 | Washable Air CAGE™ Filter |
| 4 | Carbon Ozone Filter       |
| 5 | Air Outlet Louvers        |

#### 2 Air CAGE™ Washable Filter:

These filters are washable with water. Clean as necessary based on air quality and usage, using mild detergent and water. Ensure they are fully dry before reinstalling.