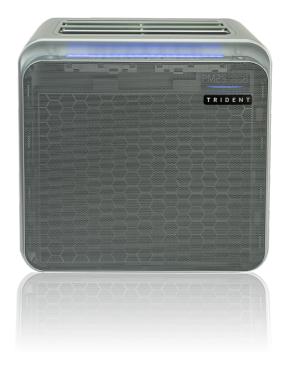

# Trident AirDome™ 60 Purifier — a state-of-the-art air purification system.

It is armed with Trident AirDome™ Technology, developed in collaboration with the Agency for Science, Technology and Research (A\*STAR) Singapore to ensure your environment remains clean, purified and healthy.

#### **PRODUCT & ACCESSORIES**

| 1 | Air Inlet / Front Cover   |
|---|---------------------------|
| 2 | Washable Dust Filter      |
| 3 | Washable Air CAGE™ Filter |
| 4 | Carbon Ozone Filter       |
| 5 | Air Outlet Louvers        |

| 6 | Side Handle        |
|---|--------------------|
| 7 | VOC Sensor Cover   |
| 8 | PM2.5 Sensor Cover |

| 9  | VOC Indicator   |
|----|-----------------|
| 10 | PM2.5 Indicator |

**Note:** Trident Air Activator™ is located under the fan louvers. To be serviced only by Trident Technician.