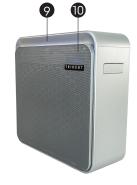

| 6 | Side Handle        |
|---|--------------------|
| 7 | VOC Sensor Cover   |
| 8 | PM2.5 Sensor Cover |

| 9  | VOC Indicator   |
|----|-----------------|
| 10 | PM2.5 Indicator |

**Note:** Trident Air Activator™ is located under the fan louvers. To be serviced only by Trident Technician.